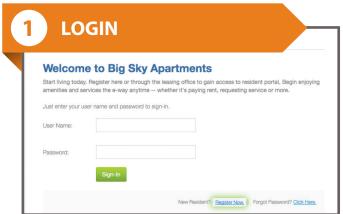

## How To Pay Your Rent Online

Access the login page by visiting: www.propertyresidentportal.com

Add your payment account by clicking "Payment Accounts"

From the Dashboard you can:

View notifications, check out the community calendar, submit service requests, make payments and more!