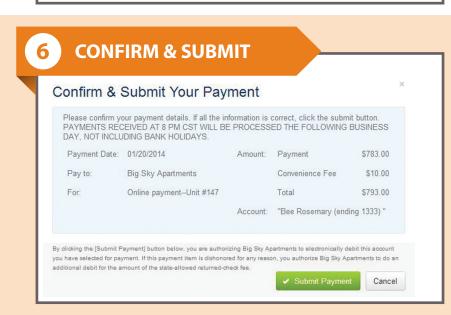

Ti     | me Payment                             |         |
|-------------------|----------------------------------------|---------|
| Amount to Pay:    | Current + Pre-Pay Upcoming             | \$783.0 |
|                   | Current Amount Due (Includes Past Due) | \$0.0   |
|                   | Past Due Only                          | \$0.0   |
| Payment Accounts: | Bee Rosemary                           | 3       |
|                   |                                        |         |
| Preferred Date:   | 01/20/2014                             |         |

You can also choose to make a one time payment of current charges or both current and upcoming charges.

You can specify:

- Past due charges
- Past due & current charges
- Past due & current charges & pre-pay upcoming charges



Process your payment by clicking: