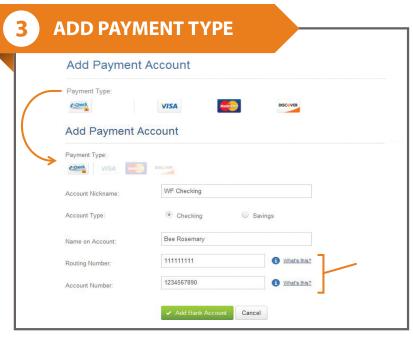

Select the payment type and enter your account information. Be sure to enter your information correctly to avoid returns.

Company Logo Goes Here

Ensure your rent is paid on time by setting up recurring payments where rent and other expenses are automatically deducted every month.