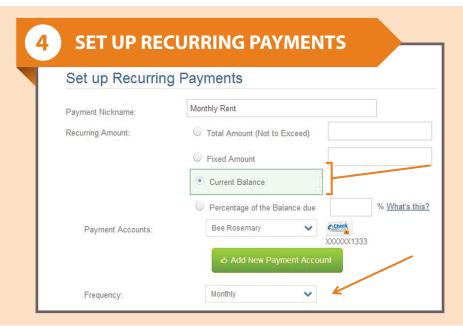

Select the payment type and enter your account information. Be sure to enter your information correctly to avoid returns.

Company Logo Goes Here

Ensure your rent is paid on time by setting up recurring payments where rent and other expenses are automatically deducted every month.

You can specify:

- How often you want to pay
- When payments should start
- How many times to pay

| Make a One-Ti     | me Payment                             |         |
|-------------------|----------------------------------------|---------|
| Amount to Pay:    | Current + Pre-Pay Upcoming             | \$783.0 |
|                   | Current Amount Due (Includes Past Due) | \$0.0   |
|                   | Past Due Only                          | \$0.0   |
| Payment Accounts: | Bee Rosemary                           | 3       |
|                   |                                        |         |
| Preferred Date:   | 01/20/2014                             |         |

You can also choose to make a one time payment of current charges or both current and upcoming charges.

You can specify:

- Past due charges
- Past due & current charges
- Past due & current charges & pre-pay upcoming charges