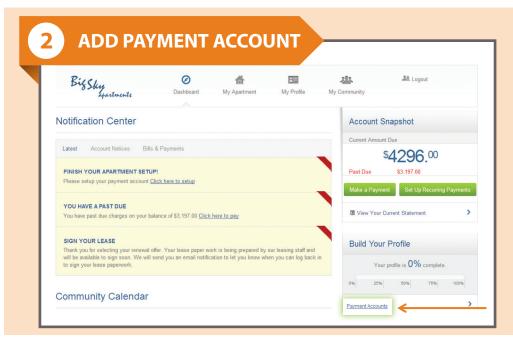

## How To Pay Your Rent Online

Access the login page by visiting: www.propertyresidentportal.com

Add your payment account by clicking "Payment Accounts"

From the Dashboard you can:

View notifications, check out the community calendar, submit service requests, make payments and more!